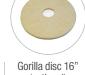

## **OPTIONAL ACCESSORIES**

| ТҮРЕ                   | REF. NO.    |
|------------------------|-------------|
| Spray electric system  | 00-356EL-GH |
| Gorilla disc 16" (x 5) | 06-406-23   |

PIECES/PALLET