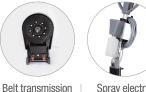

## **BURNISHER 16" - 1.000 RPM**

High-performance polisher especially suited for maintenance cleaning of surfaces treated with metallic wax. It allows to get a degree of high gloss and thanks to the spray electric system a "wet effect" in an incredibly easy and fast way. Thanks to its particular drive system it can be used in straight line and fan like action with consequent possibility to operate in small areas and to reach points normally not accessible by a common ultra high-speed unit. Power studied to get, with total adherence of the disc, fast departure sand a prolonged use. Electronic balancing of the rotor at full rating guarantees an operation without vibrations. Very strong induction motor for long lifetime and great performances. Safety switch with automatic motor stop as soon as the lever is not operated anymore. Ergonomic and comfortable handle, in highly resistant plastic material. All controls are contained in the impact resistant handle and can be put in action without moving the hands from working position.

Slim size

"Center lock", pad retaining system

Sprav electric system (optional)

(optional)

REF. NO.

00-189BL

## **OPTIONAL ACCESSORIES**

| ТҮРЕ                   | REF. NO.    |
|------------------------|-------------|
| Spray electric system  | 00-356EL-GH |
| Gorilla disc 16" (x 5) | 06-406-23   |

PIECES/PALLET