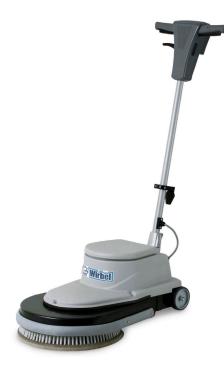

## **BURNISHER 16" - 1.000 RPM**

High-performance polisher especially suited for maintenance cleaning of surfaces treated with metallic wax. It allows to get a degree of high gloss and thanks to the spray electric system a "wet effect" in an incredibly easy and fast way. Thanks to its particular drive system it can be used in straight line and fan like action with consequent possibility to operate in small areas and to reach points normally not accessible by a common ultra high-speed unit. Power studied to get, with total adherence of the disc, fast departure sand a prolonged use. Electronic balancing of the rotor at full rating guarantees an operation without vibrations. Very strong induction motor for long lifetime and great performances. Safety switch with automatic motor stop as soon as the lever is not operated anymore. Ergonomic and comfortable handle, in highly resistant plastic material. All controls are contained in the impact resistant handle and can be put in action without moving the hands from working position.

## **PRODUCT IDENTIFICATION**

TYPE C 1000

## **TECHNICAL DATA**

| Working width - Ø brush      | mm                | 405          |
|------------------------------|-------------------|--------------|
| Brush speed                  | rpm               | 1000         |
| Voltage                      | V                 | 220 - 240    |
| Frequency                    | Hz                | 50           |
| Brush motor rating           | W                 | 1600         |
| Brush contact pressure       | g/cm <sup>2</sup> | 43,2         |
| Noise level                  | db(A)             | <56          |
| Transmission                 | Belt transmission |              |
| IP code                      |                   | IPX4         |
| Power supply cable           | m                 | 15           |
| Weight (without accessories) | Kg                | 39           |
| Dimensions                   | mm                | 1200x720x420 |