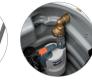

Plug powering

discharging pump

Integrated Discharge outlet

Mesh filter for

coarse dirt

Squeegee tool with lateral castors

Two motors switchable and floating system