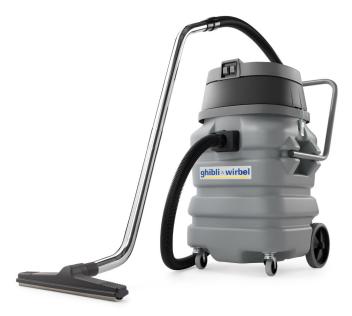

## InPump 90.2 SP CF Wet/dry Vacuum Cleaners With Integrated Discharging Pump

Wet/dry vacuum cleaner equipped with two motors separately switchable. Great capacity and performance. The innovative impact resistant container in plastic material, "ShockProof" (SP), is extremely sturdy. Great manoeuvrability thanks to the practical handle and the large diameter wheels. InPump 90.2 SP CF is equipped with the integrated discharging pump with quick-release, "Integrated Pump" (InPump), that allows a fast and continuous suction/dumping of large amounts of water in order to easily empty the 90 I tank. This unique machine's performance is very suitable for civil/emergency service, such as flooding. Mesh filter on standard equipment.

Plug powering

discharging pump

Integrated Discharge outlet

Mesh filter for

coarse dirt

Squeegee tool with lateral castors

Two motors switchable and floating system